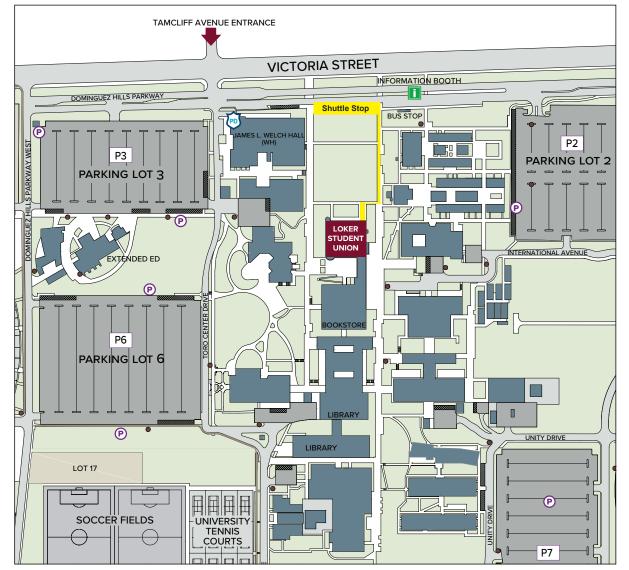

## Friday February 8, 2019– Loker Student Union, Grand Ballroom

Shuttle Drop Off / Pick Up Location

**From Los Angeles:** 110 south - Follow the Harbor Freeway (110) south to the Artesia Freeway (91) east to Avalon Blvd. Take Avalon Blvd. south to Victoria Street, turn left. The entrance to campus is a right turn at Tamcliff Avenue.

CALIFORNIA STATE UNIVERSITY, DOMINGUEZ HILLS | 1000 EAST VICTORIA STREET, CARSON, CALIFORNIA